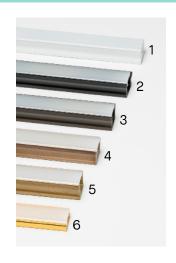

## **Finishes**

Typical finishes include:

- 1. White (RAL 9016)
- 2. Black (RAL 9004)
- 3. Anodised Black
- 4. Antique Bronze
- 5. Antique Brass
- 6. Brass

Custom Powder Coat RAL Finishes Available.

The Rinia range of aluminium profiles protect the tape from the environment, work as a heat-sink for optimum LED performance, as well as controlling and diffusing the light output. The aluminium is anodised and the cover is supplied in frosted as standard. Popular with our commercial clients are the custom RAL finishes. The profiles come in two meter lengths as standard and can usually be delivered next day to site. The production team can cut profiles to size, provide custom length fly leads and deliver complete fittings to site ready for installation.