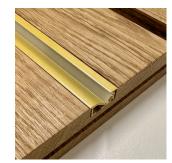

## **Finishes**

Typical finishes include:

- 1. White (RAL 9016)
- 2. Black (RAL 9004)
- 3. Anodised Black
- 4. Antique Bronze
- 5. Antique Brass
- 6. Brass

Custom Powder Coat RAL Finishes Available.

The Rinia range of aluminium profiles protect the tape from the environment, work as a heat-sink for optimum LED performance, as well as controlling and diffusing the light output. The aluminium is anodised and the cover is supplied in frosted as standard. Popular with our commercial clients are the custom RAL finishes. The profiles come in two meter lengths as standard and can usually be delivered next day to site. The production team can cut profiles to size, provide custom length fly leads and deliver complete fittings to site ready for installation.