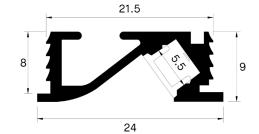

## Rinia Profile Mini Shelf with Frosted Cover 2m

Dimensions: 21.5mm (w) x 8mm (h)

Dimensions with Flange: 24mm (w) x 9mm (h)

LED Tape Width: Maximum 5mm

Length: Maximum length 2 Meters

Finish: Aluminium or RAL\*

Cover: Frosted IP/Rating: IP20

Accessories: End Cap / Power End Cap