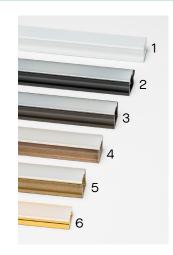

### **Finishes**

Custom finishes available.

Typical finishes include:

- 1. White (RAL 9016)
- 2. Black (RAL 9004)
- 3. Anodised Black
- 4. Antique Bronze
- 5. Antique Brass
- 6. Brass

additional charges apply for