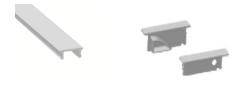

# LUCERNA

# RINIA PROFILE MINI SHELF

## Rinia Profile Mini Shelf with Frosted Cover 2m

Dimensions: 29.5mm (w) x 11.29mm (h) Dimensions with Flange: 34mm (w) x 12.5mm (h)

LED Tape Width: Maximum 5mm

Length: Maximum length 2 Meters

Finish: Aluminium or RAL\*

Cover: Frosted IP/Rating: IP20

Accessories: End Cap /Power End Cap







### **Finishes**

Custom finishes available.

Typical finishes include:

- 1. White (RAL 9016)
- 2. Black (RAL 9004)
- 3. Anodised Black
- 4. Antique Bronze
- 5. Antique Brass
- 6. Brass

additional charges apply for

custom finishes



The Rinia range of aluminium profiles protect the tape from the environment, work as a heat-sink for optimum LED performance, as well as controlling and diffusing the light output. The aluminium is anodised and the cover is supplied in frosted as standard. Popular with our commercial clients are the custom RAL finishes. The profiles come in two meter lengths as standard and can usually be delivered next day to site. The production team can cut profiles to size, provide custom length fly leads and deliver complete fittings to site ready for installation.