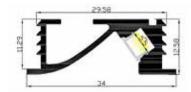

## Rinia Profile Mini Shelf with Frosted Cover 2m

Dimensions: 29.5mm (w) x 11.29mm (h) Dimensions with Flange: 34mm (w) x 12.5mm (h)

LED Tape Width: Maximum 5mm

Length: Maximum length 2 Meters

Finish: Aluminium or RAL\*